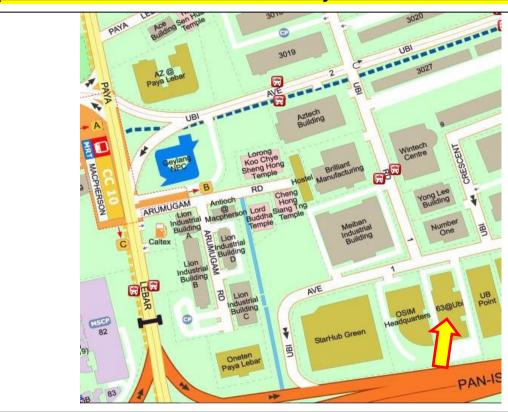

#### **Retail Outlet Location**

#### Operating Hours (Walk-ins are STRICTLY by online appointment booking ONLY.)

Monday - Saturday: 10.00am - 6.00pm, Lunch Time: 1.00pm - 2.00pm

Location: 63, Ubi Ave 1, #04-09, 63 @ Ubi (formerly Boustead House) Singapore 408937

: 6747 8037 Monday - Saturday: 10.00am - 1.00pm, 2.00pm - 6.00pm

Closed on: Sunday, Public Holidays and 19 to 25 Dec 2024

How to get there

Within 10 minutes walk from Macpherson MRT station, B exit (Circle & Downtown Line)

#### Bus Stops: Within 10 minutes walk from all bus stops

Ubi Rd 1, Opp Meiban Industrial Building Bus No: 63, 63M, 137 Ubi Rd 1, Meiban Industrial Building Bus No: 63, 63A, 63M, 137 Ubi Ave 2, Aztech Building Bus No: 8, 22, 61, 63, 63A, 63M, 65, 66, 137 Ubi Ave 2, Blk 3019 Bus No: 8, 22, 61, 63, 63M, 65, 66, 137

Paya Lebar Rd, Macpherson Stn Exit B Bus No: 24, 28, 43, 43e, 70, 70A, 70M, 76, 80, 80A, 135, 137, 154

Paya Lebar Rd, Macpherson Stn Exit C Bus No: 24, 28, 43, 43e, 70, 70M, 76, 80, 135,

154

Bus Stop No. B71229 Bus Stop No. B71221 Bus Stop No. B71169

Bus Stop No. B71161 Bus Stop No. B70259

Bus Stop No. B70251