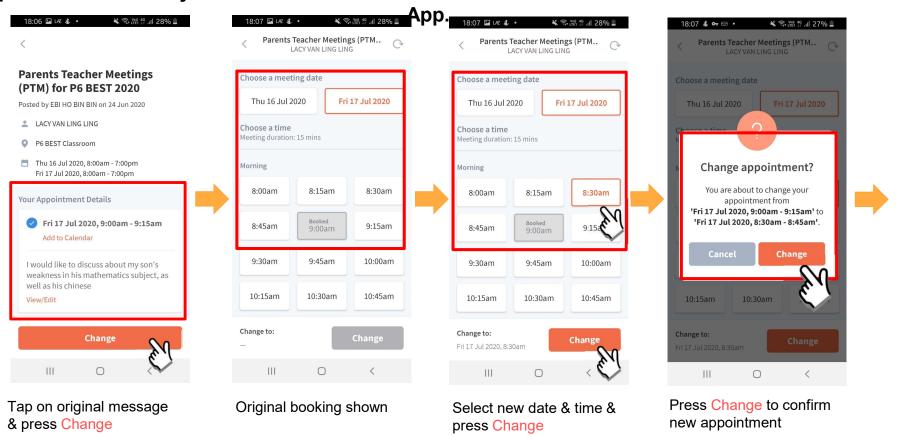

## Meetings feature on Parents Gateway App (Change Booking)

### **Meetings feature on PG App (Change Booking)**

First, please ensure that you have downloaded and installed the latest version of the Parents Gateway

### Meetings feature on PG App (Change Booking)

First, please ensure that you have downloaded and installed the latest version of the Parents Gateway