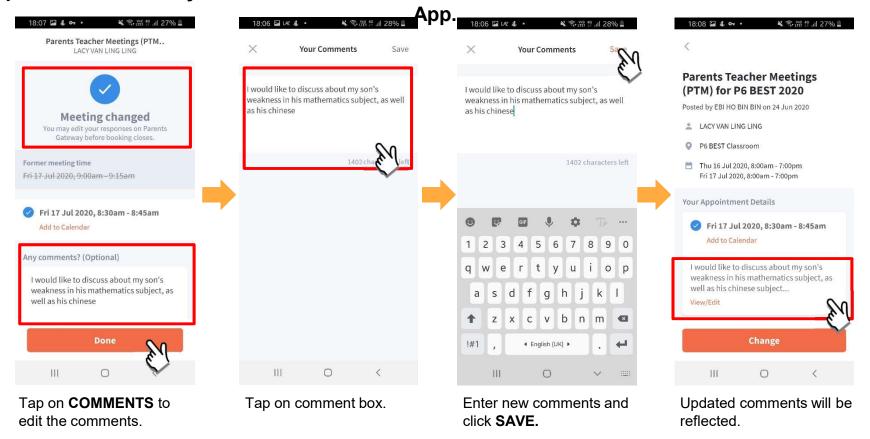

## Meetings feature on Parents Gateway App (Edit Comments)

### **Meetings feature on PG App (Editing Comments)**

First, please ensure that you have downloaded and installed the latest version of the Parents Gateway

 $\label{lem:copyright of Education} \mbox{Copyright } \mbox{\o Ministry of Education, Singapore.}$ 