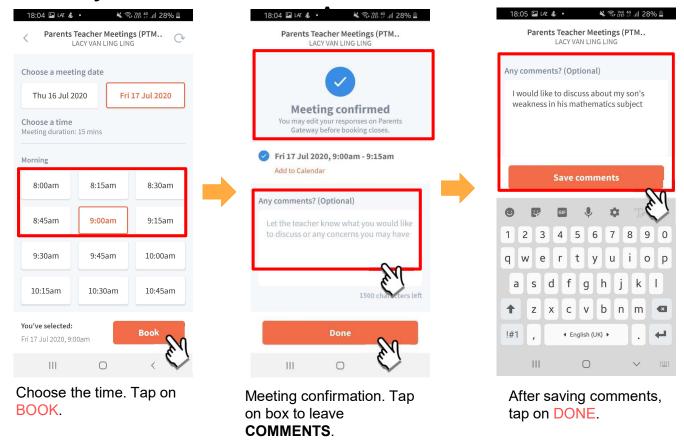

# Meetings feature on Parents Gateway App (Add to Calendar)

### **Meetings feature on PG App (Add to Calendar)**

First, please ensure that you have downloaded and installed the latest version of the Parents Gateway

App. 18:05 🖬 LAZ 💰 • 🔾 🛜 [tre] 👯 .ill 28% 🖺 **Parents Teacher Meetings** (PTM) for P6 BEST 2020 Posted by EBI HO BIN BIN on 24 Jun 2020 LACY VAN LING LING P6 BEST Classroom Thu 16 Jul 2020, 8:00am - 7:00pm Fri 17 Jul 2020, 8:00am - 7:00pm Your Appointment Details Fri 17 Jul 2020, 9:00am - 9:15am I would like to discu weakness in his math View/Edit Change 0

Tap on Add to Calendar

Tap on OK or Cancel