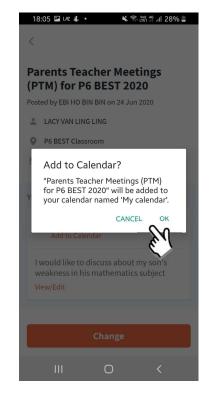

# Meetings feature on Parents Gateway App (Add to Calendar)

### **Meetings feature on PG App (Add to Calendar)**

First, please ensure that you have downloaded and installed the latest version of the Parents Gateway

App. 18:05 🖬 LAZ 💰 • 🔾 🛜 [tre] 👯 .ill 28% 🖺 **Parents Teacher Meetings** (PTM) for P6 BEST 2020 Posted by EBI HO BIN BIN on 24 Jun 2020 LACY VAN LING LING P6 BEST Classroom Thu 16 Jul 2020, 8:00am - 7:00pm Fri 17 Jul 2020, 8:00am - 7:00pm Your Appointment Details Fri 17 Jul 2020, 9:00am - 9:15am I would like to discu weakness in his math View/Edit Change 0

Tap on Add to Calendar

Tap on OK or Cancel