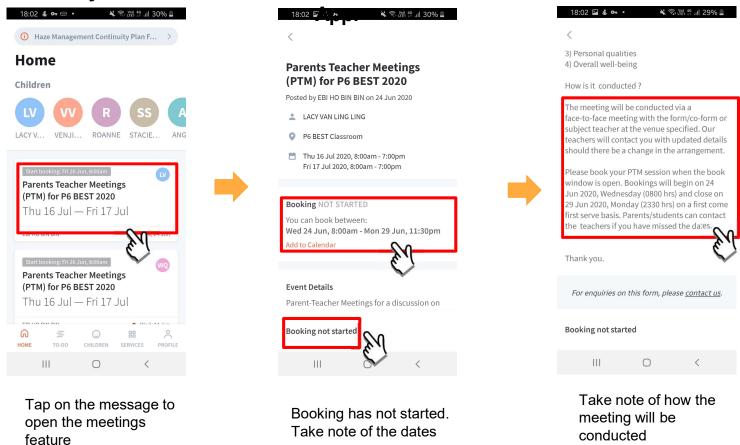

### Meetings feature on Parents Gateway App (Booking not open)

### **Meetings feature on PG App (Booking Close)**

First, please ensure that you have downloaded and installed the latest version of the Parents Gateway