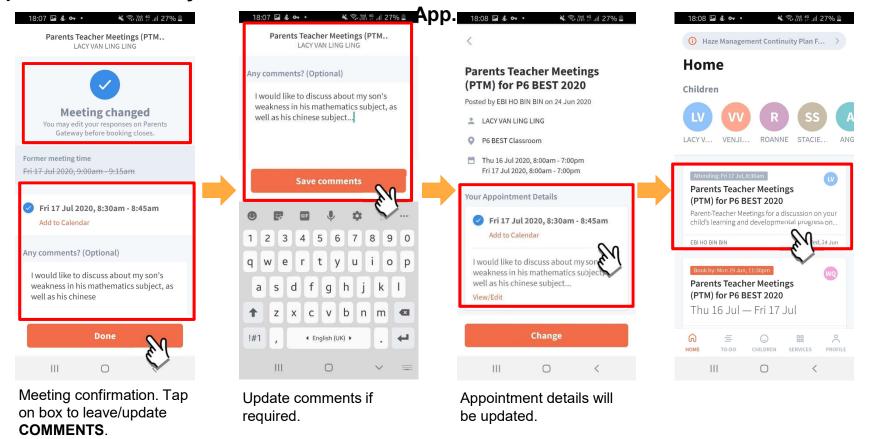

## Meetings feature on Parents Gateway App (Change Booking)

### **Meetings feature on PG App (Change Booking)**

First, please ensure that you have downloaded and installed the latest version of the Parents Gateway

### Meetings feature on PG App (Change Booking)

First, please ensure that you have downloaded and installed the latest version of the Parents Gateway