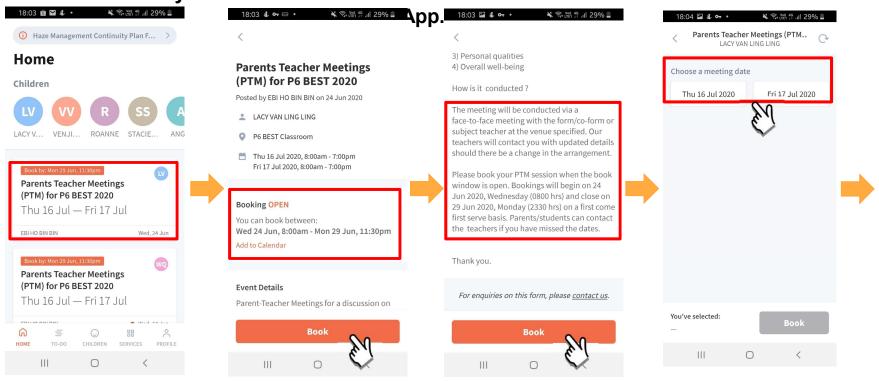

## Meetings feature on Parents Gateway App (Booking open)

### Meetings feature on PG App (Booking Open)

First, please ensure that you have downloaded and installed the latest version of the Parents Gateway

Tap on the message to open the meetings feature

Booking is open. Tap on BOOK to start.

Tap on **BOOK** to start.

Tap on the date that you are available

### Meetings feature on PG App (Booking Open)

First, please ensure that you have downloaded and installed the latest version of the Parents Gateway